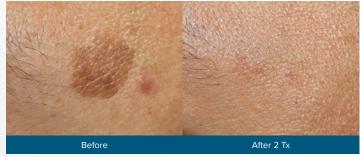

## Reproducible Results... Even on DIFFICULT Cases

### WIDE RANGE OF APPLICATIONS

- Melasma
- Post Inflammatory
  Hyperpigmentation
- Freckles
- · Cafe-au-lait
- Nevus of Ota

- Fractional Skin Rejuvenation
- Lentigos
- Seborrheic Keratoses
- Tattoos (Multicolor & Black)
- · And More

Courtesy of G.S. Lee, MD

Courtesy of Dr. Hont, MD

Courtesy of B.S. Cho, MD

"The system offers many other benefits, including pigment removal, rejuvenation\* and laser facial toning. The user-friendly interface comes with a toggle function for adjusting fluence energy settings very easily. Settings can be adjusted at any stage of treatment and the warm up time is very quick."